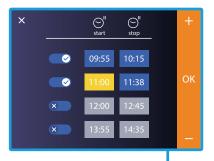

#### • Programmable time switch

4 time switches/group/24 hours offer you ample flexibility in setting your cooling options. This is exceptionally convenient:

- When grazing at set times. This prevents the fans from turning long after the cows have already gone outside. And prevents them from switching back on too late when the animals return to the barn.
- Around milking times. Switch on the fan(s) in the waiting area 30
  minutes before milking, for example. This keeps the
  temperature comfortable and ensures that the cows enter the
  milking parlour free from flies.

Setup times for desired function

Operating hours ventilation capacity

"DCC-Touch is the smart and comprehensive climate controller for your barn."