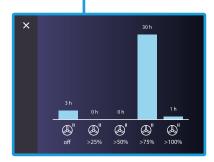

#### • Overview of operating hours in one chart.

With just one overview, a simple chart will show you the number of operating hours and the ventilation percentage capacity per fan group.

Setup times for desired function

Operating hours ventilation capacity

"DCC-Touch is the smart and comprehensive climate controller for your barn."